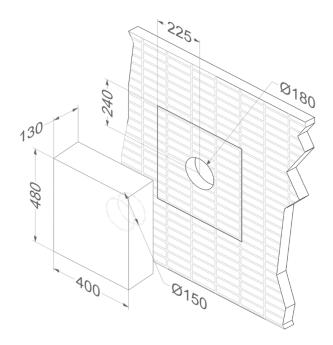

### Wallmotor for outside the house

445999 Stainless steel

|                                                           | F 44 4 40 F 4 00 7 00                 |  |  |  |  |  |  |
|-----------------------------------------------------------|---------------------------------------|--|--|--|--|--|--|
| EAN                                                       | 5414425100729                         |  |  |  |  |  |  |
| General information                                       |                                       |  |  |  |  |  |  |
| Motor integrated                                          | •                                     |  |  |  |  |  |  |
| With sound absorber                                       | •                                     |  |  |  |  |  |  |
| With isolated roof socket                                 | -                                     |  |  |  |  |  |  |
| With isolated roof socket and sound absorber              | -                                     |  |  |  |  |  |  |
| With automatic shutter (galvanized)                       | -                                     |  |  |  |  |  |  |
| Isolator switch                                           | -                                     |  |  |  |  |  |  |
| Dimensions (mm) (more detailed info can be found on       |                                       |  |  |  |  |  |  |
| the website)                                              |                                       |  |  |  |  |  |  |
| Dimensions (WxDxH) (mm)                                   | 400 x 130 x 500                       |  |  |  |  |  |  |
| Diameter outlet (mm)                                      | 150                                   |  |  |  |  |  |  |
| Diameter inlet (tube)(mm)                                 | -                                     |  |  |  |  |  |  |
| Diameter inlet (opening roof)(mm)                         | -                                     |  |  |  |  |  |  |
| Functions                                                 |                                       |  |  |  |  |  |  |
| Operation                                                 | in combination with hood              |  |  |  |  |  |  |
| Number of speed                                           | 3 + power                             |  |  |  |  |  |  |
| Minimum / maximum operating temperature (°C)              | -                                     |  |  |  |  |  |  |
| Airflow and noise level                                   |                                       |  |  |  |  |  |  |
| Maximum flow (m3/h)                                       | 1400                                  |  |  |  |  |  |  |
|                                                           |                                       |  |  |  |  |  |  |
| Airflow (m3/h)/ preasure (Pa)(according to EN 61591)      |                                       |  |  |  |  |  |  |
| - Speed 1                                                 | 330/380                               |  |  |  |  |  |  |
| - Speed 2                                                 | 520/450                               |  |  |  |  |  |  |
| - Speed 3                                                 | 660/520                               |  |  |  |  |  |  |
| - Powerspeed / speed 4                                    | 940/660                               |  |  |  |  |  |  |
| Noise Level (dB(A) re 1 pW/ dB(A) re 20µPa) (according to |                                       |  |  |  |  |  |  |
| EN 60704-2-13)                                            |                                       |  |  |  |  |  |  |
| - Speed 1                                                 | 43/31                                 |  |  |  |  |  |  |
| - Speed 2                                                 | 49/37                                 |  |  |  |  |  |  |
| - Speed 3                                                 | 52/40                                 |  |  |  |  |  |  |
| - Powerspeed / speed 4                                    | 56/43                                 |  |  |  |  |  |  |
| Noise level measured on the extract side Lwa5 (dB(A)(DIN  |                                       |  |  |  |  |  |  |
| 45635-2)                                                  |                                       |  |  |  |  |  |  |
| - Speed 1                                                 | -                                     |  |  |  |  |  |  |
| - Speed 2                                                 | -                                     |  |  |  |  |  |  |
| - Speed 3                                                 | -                                     |  |  |  |  |  |  |
| - Powerspeed / speed 4                                    | -                                     |  |  |  |  |  |  |
| Technical specifications                                  |                                       |  |  |  |  |  |  |
| Total power (W)                                           | 184                                   |  |  |  |  |  |  |
| Position exhaust                                          | down                                  |  |  |  |  |  |  |
| Weight motorunit (kg)                                     | 11                                    |  |  |  |  |  |  |
| Material roof fan                                         | -                                     |  |  |  |  |  |  |
| Material roof socket                                      | -                                     |  |  |  |  |  |  |
| Material automatic shutter                                | -                                     |  |  |  |  |  |  |
| Accessories                                               |                                       |  |  |  |  |  |  |
| Extended cable for seperated motor (5m)                   | 7000092                               |  |  |  |  |  |  |
|                                                           | · · · · · · · · · · · · · · · · · · · |  |  |  |  |  |  |