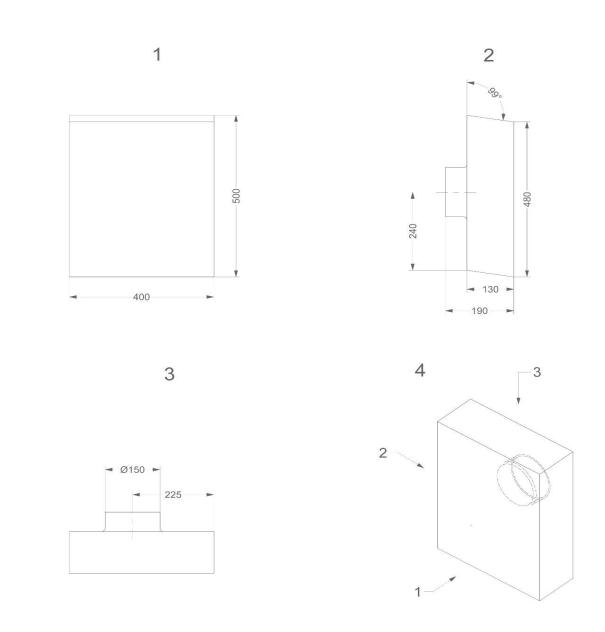

### Wallmotor for outside the house

445999 Stainless steel

|                                                           | F 44 4 40 F 4 00 7 00                 |  |  |  |  |  |  |
|-----------------------------------------------------------|---------------------------------------|--|--|--|--|--|--|
| EAN                                                       | 5414425100729                         |  |  |  |  |  |  |
| General information                                       |                                       |  |  |  |  |  |  |
| Motor integrated                                          | •                                     |  |  |  |  |  |  |
| With sound absorber                                       | •                                     |  |  |  |  |  |  |
| With isolated roof socket                                 | -                                     |  |  |  |  |  |  |
| With isolated roof socket and sound absorber              | -                                     |  |  |  |  |  |  |
| With automatic shutter (galvanized)                       | -                                     |  |  |  |  |  |  |
| Isolator switch                                           | -                                     |  |  |  |  |  |  |
| Dimensions (mm) (more detailed info can be found on       |                                       |  |  |  |  |  |  |
| the website)                                              |                                       |  |  |  |  |  |  |
| Dimensions (WxDxH) (mm)                                   | 400 x 130 x 500                       |  |  |  |  |  |  |
| Diameter outlet (mm)                                      | 150                                   |  |  |  |  |  |  |
| Diameter inlet (tube)(mm)                                 | -                                     |  |  |  |  |  |  |
| Diameter inlet (opening roof)(mm)                         | -                                     |  |  |  |  |  |  |
| Functions                                                 |                                       |  |  |  |  |  |  |
| Operation                                                 | in combination with hood              |  |  |  |  |  |  |
| Number of speed                                           | 3 + power                             |  |  |  |  |  |  |
| Minimum / maximum operating temperature (°C)              | -                                     |  |  |  |  |  |  |
| Airflow and noise level                                   |                                       |  |  |  |  |  |  |
| Maximum flow (m3/h)                                       | 1400                                  |  |  |  |  |  |  |
|                                                           |                                       |  |  |  |  |  |  |
| Airflow (m3/h)/ preasure (Pa)(according to EN 61591)      |                                       |  |  |  |  |  |  |
| - Speed 1                                                 | 330/380                               |  |  |  |  |  |  |
| - Speed 2                                                 | 520/450                               |  |  |  |  |  |  |
| - Speed 3                                                 | 660/520                               |  |  |  |  |  |  |
| - Powerspeed / speed 4                                    | 940/660                               |  |  |  |  |  |  |
| Noise Level (dB(A) re 1 pW/ dB(A) re 20µPa) (according to |                                       |  |  |  |  |  |  |
| EN 60704-2-13)                                            |                                       |  |  |  |  |  |  |
| - Speed 1                                                 | 43/31                                 |  |  |  |  |  |  |
| - Speed 2                                                 | 49/37                                 |  |  |  |  |  |  |
| - Speed 3                                                 | 52/40                                 |  |  |  |  |  |  |
| - Powerspeed / speed 4                                    | 56/43                                 |  |  |  |  |  |  |
| Noise level measured on the extract side Lwa5 (dB(A)(DIN  |                                       |  |  |  |  |  |  |
| 45635-2)                                                  |                                       |  |  |  |  |  |  |
| - Speed 1                                                 | -                                     |  |  |  |  |  |  |
| - Speed 2                                                 | -                                     |  |  |  |  |  |  |
| - Speed 3                                                 | -                                     |  |  |  |  |  |  |
| - Powerspeed / speed 4                                    | -                                     |  |  |  |  |  |  |
| Technical specifications                                  |                                       |  |  |  |  |  |  |
| Total power (W)                                           | 184                                   |  |  |  |  |  |  |
| Position exhaust                                          | down                                  |  |  |  |  |  |  |
| Weight motorunit (kg)                                     | 11                                    |  |  |  |  |  |  |
| Material roof fan                                         | -                                     |  |  |  |  |  |  |
| Material roof socket                                      | -                                     |  |  |  |  |  |  |
| Material automatic shutter                                | -                                     |  |  |  |  |  |  |
| Accessories                                               |                                       |  |  |  |  |  |  |
| Extended cable for seperated motor (5m)                   | 7000092                               |  |  |  |  |  |  |
|                                                           | · · · · · · · · · · · · · · · · · · · |  |  |  |  |  |  |